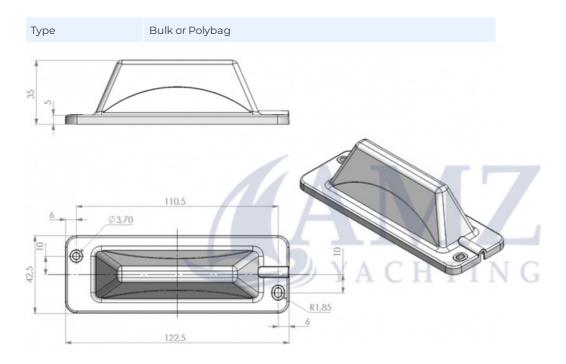

| Color                    | White                                      |
|--------------------------|--------------------------------------------|
| Length                   | 122.5 mm                                   |
| Height                   | 35 mm                                      |
| Width                    | 42.5 mm                                    |
| Weight                   | 160 g                                      |
| Mounting Place           | On wall                                    |
| Materials                | ASA, PCB, PE, PVC and copper               |
| Operating<br>Temperature | -40C to +70C                               |
| Connector                | SMA-male (Other connector types available) |
| Cable                    | White RG174 (Other cable types available)  |

# ORDERING INFORMATION

| 48006-010 | 2 m RG174 cable + SMA-male (Bulk packing) |
|-----------|-------------------------------------------|
| 48006-011 | 2 m RG174 cable + SMA-male (Polybag)      |

## PACKAGING INFORMATION