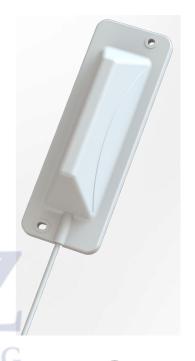

## Wall Mounted Low Profile Multiband Antenna

Slim multiband antenna designed for the mobile NB-IOT, GSM(2G), UMTS(3G) and LTE(4G) systems

- Directional antenna combining the 2G/3G/4G technologies in one installation
- Easy mouting on vertical surfaces
- No groundplane needed

| Color                    | White                                      |
|--------------------------|--------------------------------------------|
| Length                   | 122.5 mm                                   |
| Height                   | 35 mm                                      |
| Width                    | 42.5 mm                                    |
| Weight                   | 160 g                                      |
| Mounting Place           | On wall                                    |
| Materials                | ASA, PCB, PE, PVC and copper               |
| Operating<br>Temperature | -40C to +70C                               |
| Connector                | SMA-male (Other connector types available) |
| Cable                    | White RG174 (Other cable types available)  |